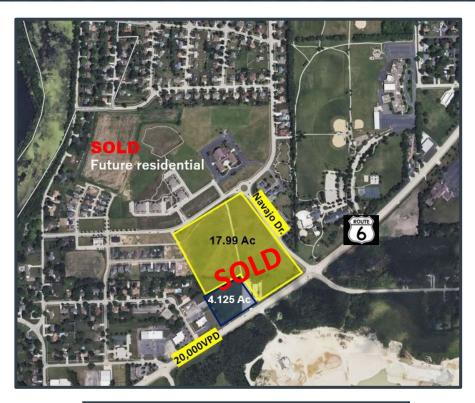

## **PROPERTY HIGHLIGHTS:**

- Only 2 parcels left in coveted Channahon **Town Center**
- Located directly on Route 6 with 20,000 vehicles per day
- Easy access to I-55 (1 mile)
- Flexible zoning allows for commercial, mixed-use or residential

#### PRICING:

- LOT 8 (YELLOW) 17.99 AC \$1,700,000
- LOT 5 (BLUE) 4.125 AC \$675,000

| DEMOGRAPHICS                   |                    |
|--------------------------------|--------------------|
| 1 Mile: Population Avg. Income | 3,279<br>\$113,163 |
| 3 Miles: Population            | 20,386             |
| Avg. Income                    | \$98,903           |
| 5 Miles: Population            | 32,044             |
| Avg. Income                    | \$98,251           |