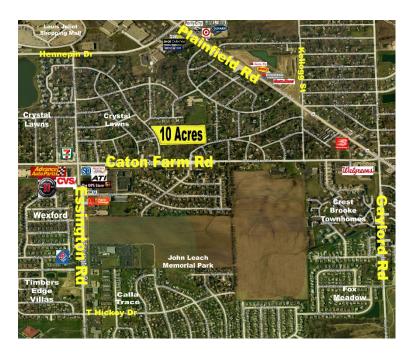

### **PROPERTY HIGHLIGHTS:**

- 10 acre parcel with 531' frontage along Chevy Chase Drive
- Surrounded by a vibrant residential neighborhood, nearby schools, shopping, dining & entertainment
- Excellent location approximately 1 mile to the Louis-Joliet Mall and 2.25 miles to the I-55 Interchange
- R-3 Zoning
- ASKING PRICE: \$410,000