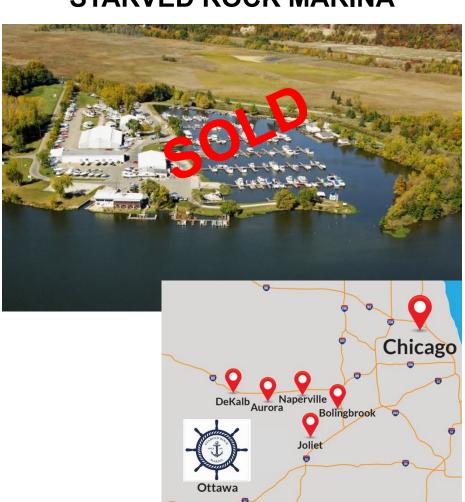

#### **PROPERTY HIGHLIGHTS:**

- Turnkey Marina Operation (Est. 1957)
- 230 slips with electric & fresh-water connections
- Three covered dry storage buildings totaling 100 spaces & 37,150 sf
- 41 acres (21 land & 20 harbor)
- 33 adjacent acres available separately
- \$5M replacement cost
- Located within minutes of I-80 & I-39, in the middle of "Starved Rock Country"

#### STARVED ROCK MARINA

90 minutes from Chicago