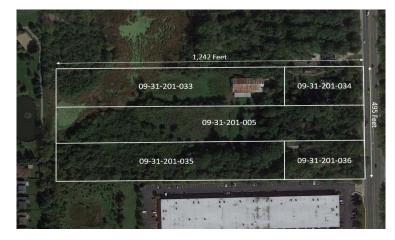

### **PROPERTY HIGHLIGHTS:**

- +/- 14 acres
- Infill opportunity
- Low DuPage County taxes
- ORI office, research & light industrial
- Taxes: \$12,726
- \$2,750,000 (\$4.50 psf)