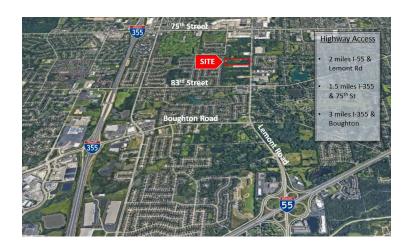

### **LOCATION HIGHLIGHTS:**

- Prime site for logistics, transportation & office-warehouse
- Centralized location & connection to regional transportation system
- 97% occupancy in 12.7M sf officewarehouse sector
- Pro-business municipality

### **PROPERTY HIGHLIGHTS:**

- +/- 14 acres
- Infill opportunity
- Low DuPage County taxes
- ORI office, research & light industrial
- Taxes: \$12,726
- \$2,750,000 (\$4.50 psf)