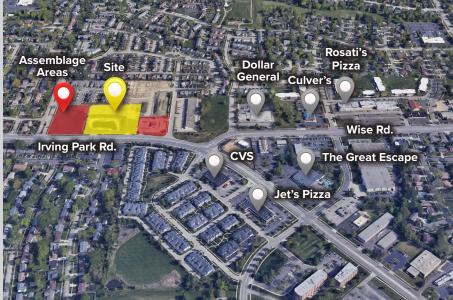

### Property Highlights:

- Fully improved 3.5 acre site
- Entitled for 155-units
  - 80 apartments, condominiums, senior living
  - 75 assisted living, memory care, skilled nursing
- \$6.3 million TIF
- Additional 1.5 acre & 1.0 acre commercial lots for assemblage
- APN: 07-30-423-034, APN: 07-29-300-092

### Location Highlights:

- 34,790 VPD along Irving Park Road
- Strong retail & entertainment corridor
- Close proximity to transportation
  - 1.0 Miles to I-390 Interstate
  - 3.5 Miles to commuter Metra Station