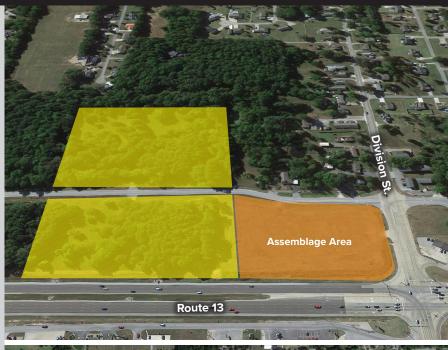

## Property Highlights:

- 15.72 ac (5.72 & 10 acre parcels
- 663 frontage along Route 13
- 6-Lane highway with +/- 25,000 VPD
- All city utilities available
- APN: 05-14-100-063 05-14-100-064

## Location Highlights:

- TIF district & enterprise zone
- Minutes to I-57
- Strong retail corridor and entertainment destination
  - Walker's Bluff Casino Resort
  - Crab Orchard National Wildlife Refuge
- Equidistant between Carbondale & Marion
- 4.7 acre assemblage parcel connecting to signaled intersection