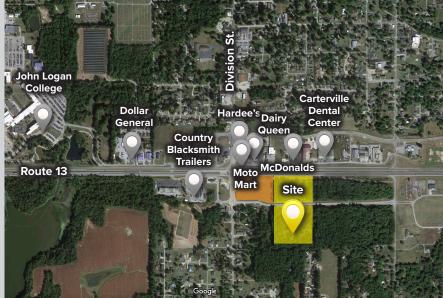

## Location Highlights:

- TIF district & enterprise zone
- Minutes to I-57
- Strong retail corridor and entertainment destination
  - Walker's Bluff Casino Resort
  - Crab Orchard National Wildlife Refuge
- Equidistant between Carbondale & Marion
- 4.7 acre assemblage parcel connecting to signaled intersection