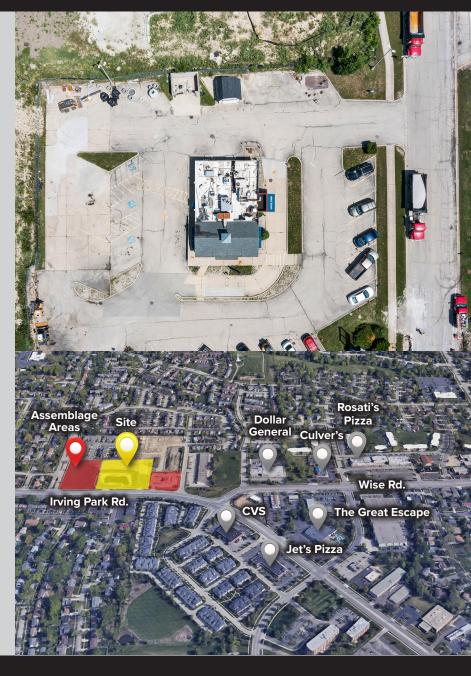

## Property Highlights:

- +/-35,000 sf lot
- 255' Frontage
- B-2 Zoning (local business district)
  - Retail, Medical, Service
- Pylon sign
- Existing 1,700 sf building with 46 parking spaces and drive-thru
- APN: 07-29-300-003-0000
- **CLICK HERE TO SEE VIDEO**

## **Location Highlights:**

- 34,790 VPD along Irving Park Road
- Strong retail & entertainment corridor
- Close proximity to transportation
  - 1.0 Miles to I-390 Interstate
  - 3.5 Miles to commuter Metra Station
- Developer friendly municipality
- Demographics (5-mile):
  - Population 275,722
  - Households 99.203
  - Average household income \$108,502