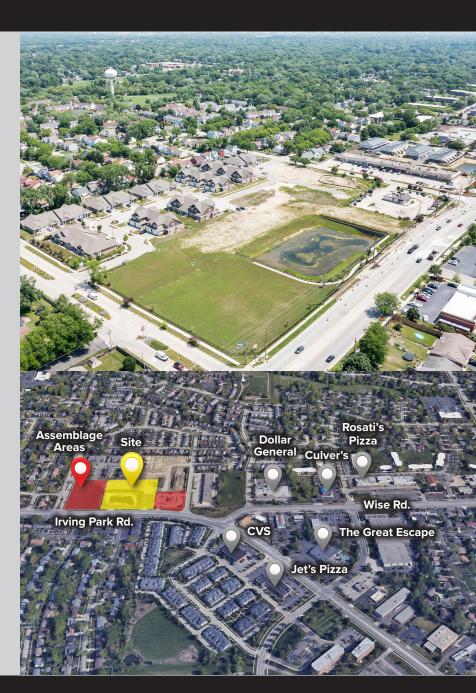

### COMMERCIAL DEVELOPMENT SITE FOR SALE OFFERING PRICE: \$1,302,000

900 IRVING PARK ROAD HANOVER PARK, IL 60133

### Property Highlights:

- Fully improved 1.12 acre site
- Corner lot
- Signalized intersection
- Full traffic access
- B-2 Zoning (local business district) Retail, Medical, Service
- APN: 07-30-423-002-0000
- CLICK HERE TO SEE VIDEO

# E Location Highlights:

- 34,790 VPD along Irving Park Road
- Strong retail & entertainment corridor
- Close proximity to transportation
  - 1.0 Miles to I-390 Interstate
  - 3.5 Miles to commuter Metra Station
- Developer friendly municipality
- Demographics (5-mile):
  - Population 275,722
  - Households 99,203
  - Average household income \$108,502